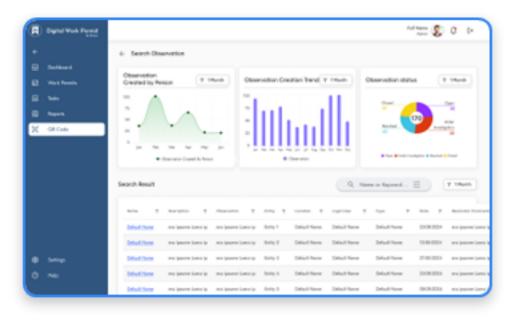

# Digital Work Permit: Revolutionizing Safety and Efficiency

Digital Work Permits are the game-changing solution designed to revolutionize traditional paper-based systems. By embracing digitization, organizations can streamline workflows, automate processes, and enhance security, all while boosting productivity and ensuring compliance with safety standards. This innovative approach minimizes delays, reduces errors, and empowers businesses to operate more efficiently and confidently in today's fast-paced environment.

### **Intuitive Interface**

### **Dashboard**

### **Task Page**