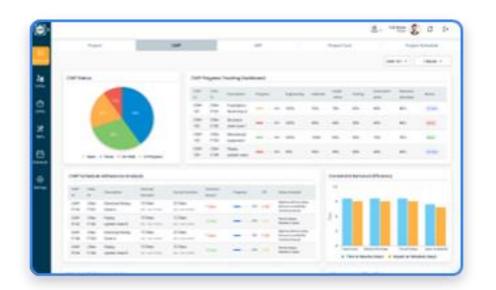

# Digital Advanced Work Packaging (AWP)

Building on the proven principles of Advanced Work Packaging (AWP), which strategically aligns Engineering, Procurement, and Construction activities through well-defined work packages to drive project success, digitizing AWP represents a transformative leap forward. By embedding this powerful methodology within cutting-edge digital ecosystems, organizations can unlock unprecedented efficiency and control. This strategic integration not only streamlines project execution but also empowers real-time progress monitoring and decision-making, delivering unparalleled capabilities for managing complex projects with precision and agility.

**CWP Dashboard** 

**AWP Dashboard** 

**Project Cost Dashboard** 

**Project Schedule** 