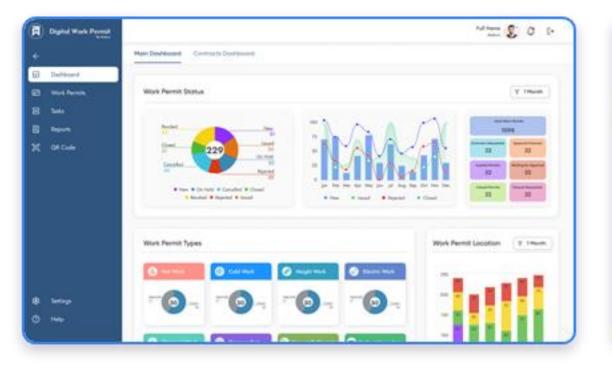

# Digital Work Permit: Revolutionizing Safety and Efficiency

Digital Work Permits are the game-changing solution designed to revolutionize traditional paper-based systems. By embracing digitization, organizations can streamline workflows, automate processes, and enhance security, all while boosting productivity and ensuring compliance with safety standards. This innovative approach minimizes delays, reduces errors, and empowers businesses to operate more efficiently and confidently in today's fast-paced environment.

### **Dashboard**