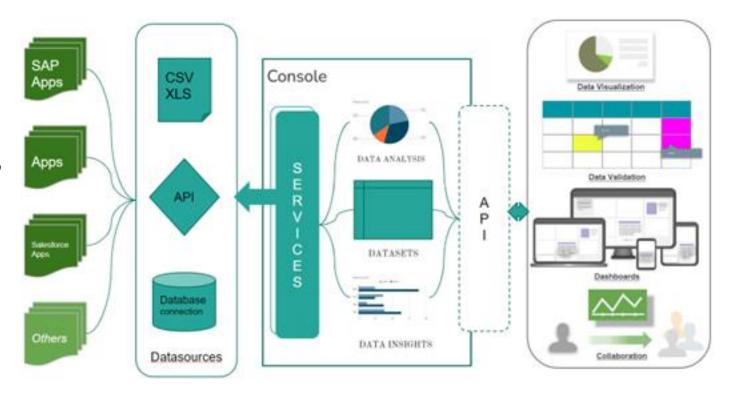

# Digital Advanced Work Packaging (AWP)

Building on the proven principles of Advanced Work Packaging (AWP), which strategically aligns Engineering, Procurement, and Construction activities through well-defined work packages to drive project success, digitizing AWP represents a transformative leap forward. By embedding this powerful methodology within cutting-edge digital ecosystems, organizations can unlock unprecedented efficiency and control. This strategic integration not only streamlines project execution but also empowers real-time progress monitoring and decision-making, delivering unparalleled capabilities for managing complex projects with precision and agility.

**CWP Dashboard** 

**AWP Dashboard** 

**Project Cost Dashboard** 

**Project Schedule** 