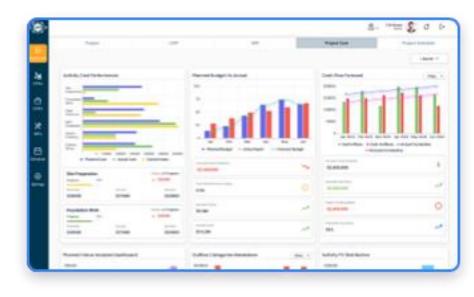

# Digital Advanced Work Packaging (AWP)

Building on the proven principles of Advanced Work Packaging (AWP), which strategically aligns Engineering, Procurement, and Construction activities through well-defined work packages to drive project success, digitizing AWP represents a transformative leap forward. By embedding this powerful methodology within cutting-edge digital ecosystems, organizations can unlock unprecedented efficiency and control. This strategic integration not only streamlines project execution but also empowers real-time progress monitoring and decision-making, delivering unparalleled capabilities for managing complex projects with precision and agility.

**CWP Dashboard** 

**AWP Dashboard** 

**Project Cost Dashboard** 

**Project Schedule** 