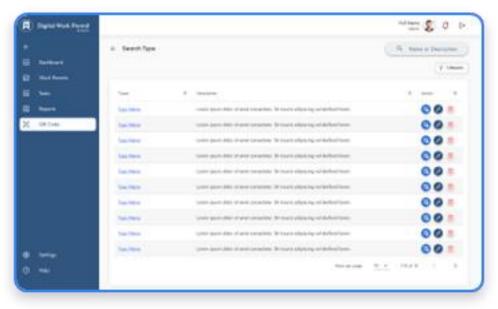

### **Intuitive Interface**

**QR Code Dashboard** 

**Search QR type** 

**QR Code** 