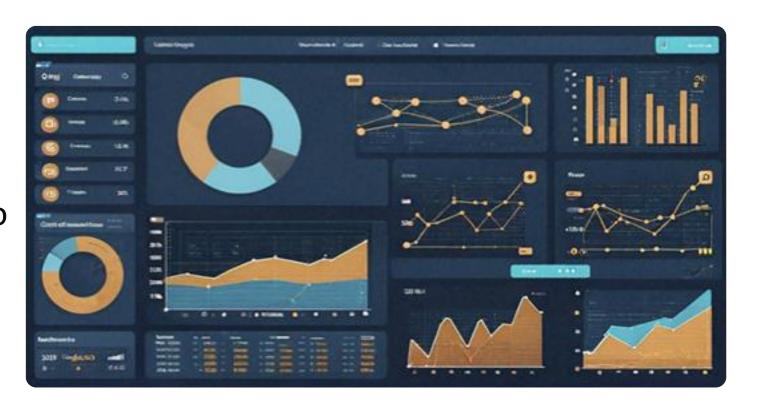

# **Digital Twin Solution**

Digital Twin Solution are transforming the way organizations manage assets and processes by creating virtual replicas that enable real-time monitoring, optimization, and predictive maintenance. This innovative approach empowers decision-makers with actionable insights, driving efficiency and performance across industries. The evolution of Digital Twins extends beyond traditional 3D models, incorporating higher dimensions to unlock even greater value

Digital Twins are not just a technological advancement—they are a strategic tool that enhances decision-making, optimizes resources, and drives innovation across the entire asset lifecycle. From project planning to long-term operations, these virtual replicas empower organizations to achieve unprecedented levels of efficiency, sustainability, and success.

### **Features**

Creating virtual replicas of physical assets for enhanced monitoring and analysis.

Enabling proactive maintenance and optimized asset performance through real-time data.

Facilitating remote monitoring and management, reducing the need for on-site inspections.