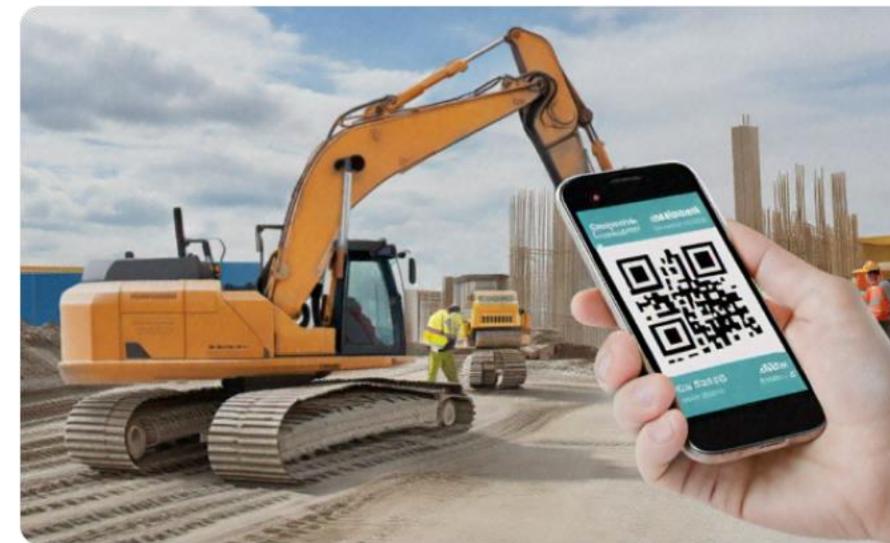

# iQQR: Create, Scan, Monitor, Optimize | All in One Swipe.

**Step into the future of asset management with REDYOI's innovative QR code technology;** Effortlessly monitor your entire fleet of vehicles, mobile equipment, and critical resources with unparalleled ease. A simple scan is all it takes to gain instant, real-time intelligence directly on your smartphone.

**Empower your operations with immediate insights:** Access up-to-the-minute location data, comprehensive maintenance logs, and crucial status reports anytime, anywhere. Say goodbye to outdated manual tracking and embrace a streamlined, digital approach.

**Simplify complexity and optimize efficiency:** REDYOI eliminates the burden of manual record-keeping. Track asset utilization, manage repairs proactively, and ensure regulatory compliance with a single, intuitive scan.

**Drive down costs and maximize asset value:** By providing real-time visibility and simplifying management, REDYOI directly contributes to your bottom line. Minimize downtime, deter theft, and extend the lifespan of your valuable assets, ensuring a significant return on investment.