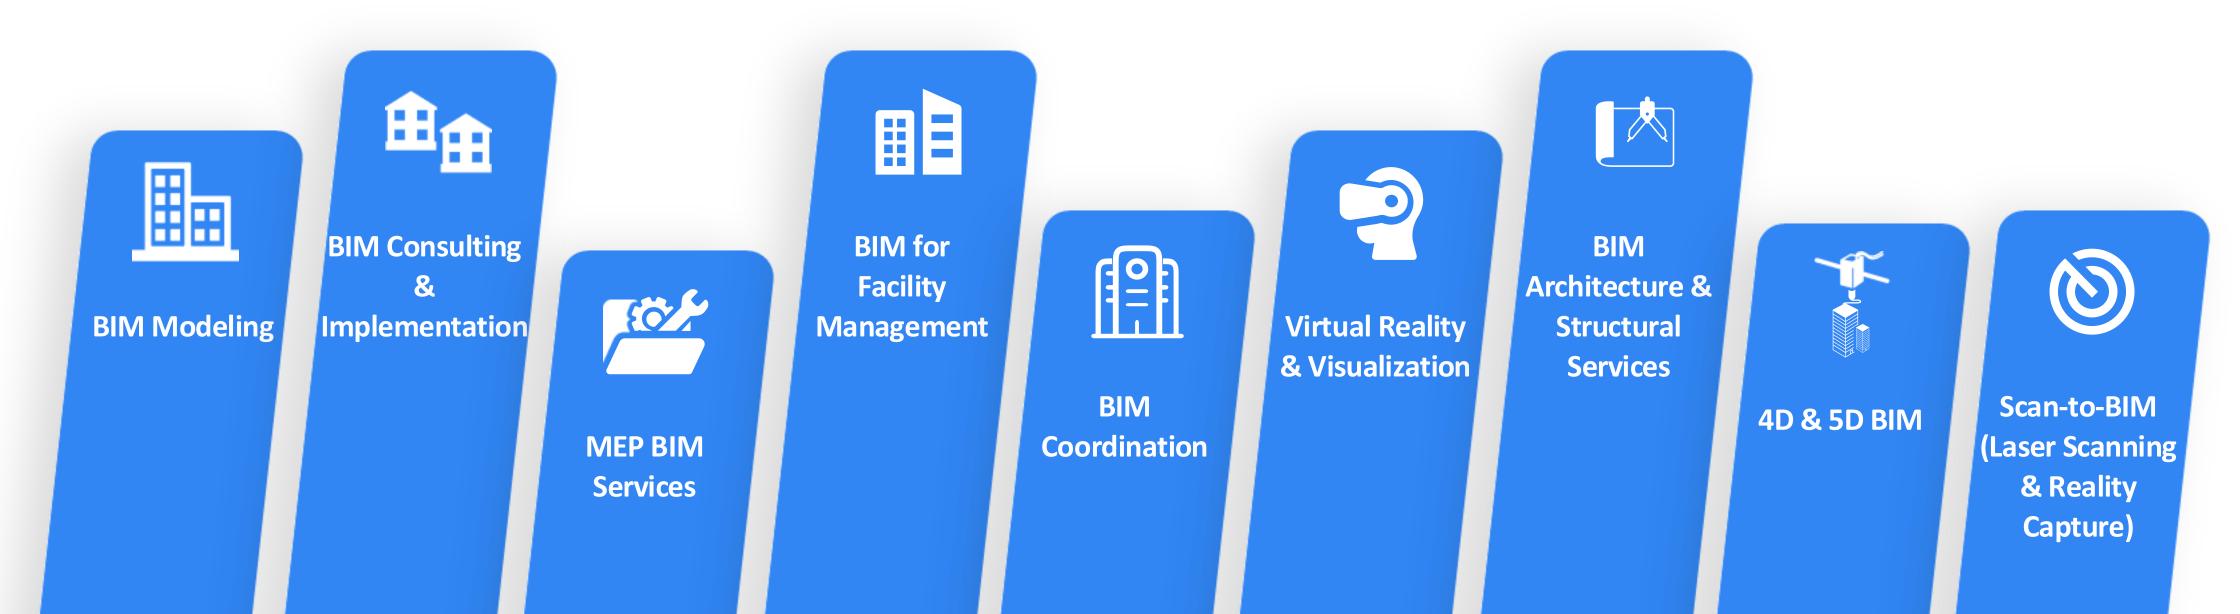

# **BIM Solutions**

Building Information Modeling (BIM) is more than just 3D modeling—it's a collaborative process that integrates diverse project data into a single digital environment. By leveraging BIM technology and best practices, stakeholders can streamline workflows, enhance communication, and make informed decisions throughout the entire project lifecycle.

Comprehensive BIM solutions from initial design to long-term facility management.

Leveraging advanced BIM workflows to improve collaboration and reduce project risks.

Delivering sustainable and efficient building solutions through data-driven insights.