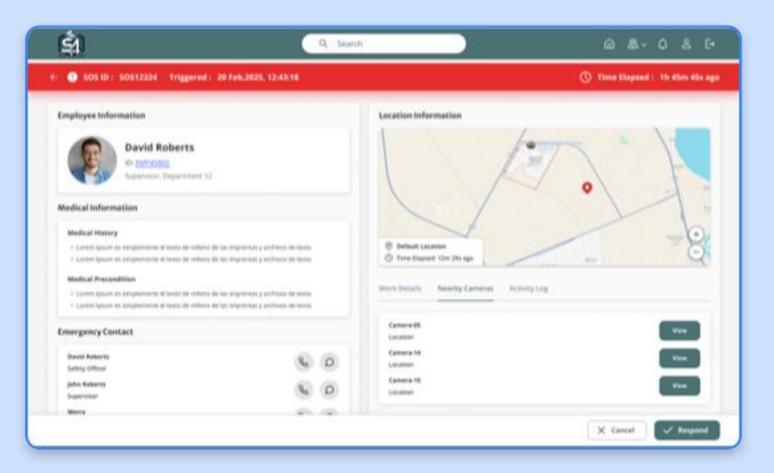

power of artificial intelligence to analyse data, predict potential issues, and provide actionable recommendations for continuous improvement.

**Proactive Compliance:** Stay ahead of regulatory requirements by automatically monitoring adherence to safety protocols and environmental standards, minimizing risks and liabilities.

**Workflow Optimization:** Streamline processes and workflows through intelligent automation, enabling faster decision-making and increased productivity.

### **Features**

Proactive risk mitigation through intelligent surveillance and environmental analysis.

Enhancing workplace safety by predicting potential hazards and enabling rapid response.

Customizable alert systems and comprehensive reporting for compliance and audit trails.

### **Manpower Dashboard**





**SOS Alert Page** 





# Al-Powered Real-Time Insights for Proactive Safety & Efficiency

Introducing a paradigm shift in Projects and Operation Safety: Our revolutionary AI-driven CCTV solution redefines security by seamlessly merging cutting-edge artificial intelligence with advanced video analytics. This transformative system transcends traditional surveillance, delivering unparalleled capabilities that empower you to proactively safeguard your people, assets, and operations.

Engineered for the Future of Security: Designed with inherent scalability and adaptability, our solution provides a robust foundation for businesses to fortify critical infrastructure, significantly enhance workforce safety, and maintain unwavering resilience in the face of dynamic challenges.

**Experience th