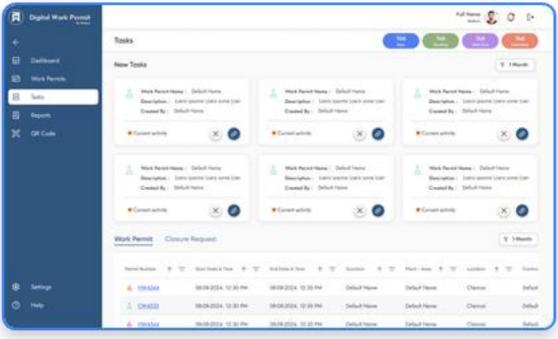

# Digital Work Permit: Revolutionizing Safety and Efficiency

Digital Work Permits are the game-changing solution designed to revolutionize traditional paper-based systems. By embracing digitization, organizations can streamline workflows, automate processes, and enhance security, all while boosting productivity and ensuring compliance with safety standards. This innovative approach minimizes delays, reduces errors, and empowers businesses to operate more efficiently and confidently in today's fast-paced environment.

### **Task Page**