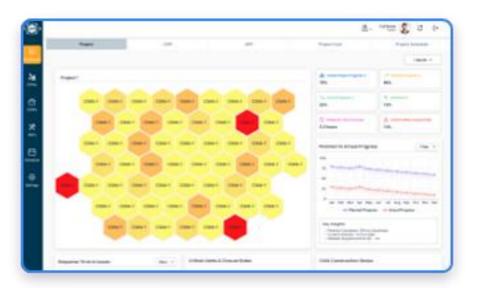

# Digital Advanced Work Packaging (AWP)

Building on the proven principles of Advanced Work Packaging (AWP), which strategically aligns Engineering, Procurement, and Construction activities through well-defined work packages to drive project success, digitizing AWP represents a transformative leap forward. By embedding this powerful methodology within cutting-edge digital ecosystems, organizations can unlock unprecedented efficiency and control. This strategic integration not only streamlines project execution but also empowers real-time progress monitoring and decision-making, delivering unparalleled capabilities for managing complex projects with precision and agility.

**CWP Dashboard** 

**AWP Dashboard** 

**Project Cost Dashboard** 

**Project Schedule** 