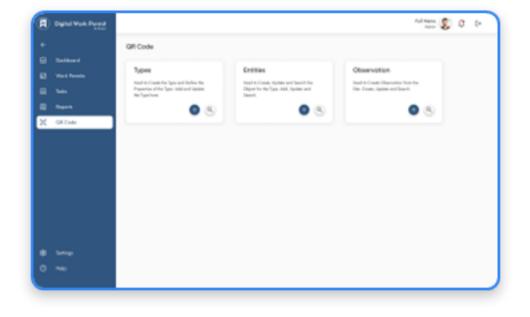

# iQQR: Create, Scan, Monitor, Optimize | All in One Swipe.

**Step into the future of asset management with REDYOI's innovative QR code technology;** Effortlessly monitor your entire fleet of vehicles, mobile equipment, and critical resources with unparalleled ease. A simple scan is all it takes to gain instant, real-time intelligence directly on your smartphone.

### **Intuitive Interface**

**QR Code Dashboard** 

**Search QR type** 

**QR Code** 