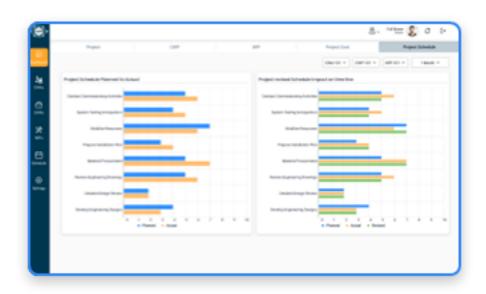

# Digital Advanced Work Packaging (AWP)

Building on the proven principles of Advanced Work Packaging (AWP), which strategically aligns Engineering, Procurement, and Construction activities through well-defined work packages to drive project success, digitizing AWP represents a transformative leap forward. By embedding this powerful methodology within cutting-edge digital ecosystems, organizations can unlock unprecedented efficiency and control. This strategic integration not only streamlines project execution but also empowers real-time progress monitoring and decision-making, delivering unparalleled capabilities for managing complex projects with precision and agility.

**CWP Dashboard** 

**AWP Dashboard** 

**Project Cost Dashboard** 

**Project Schedule** 