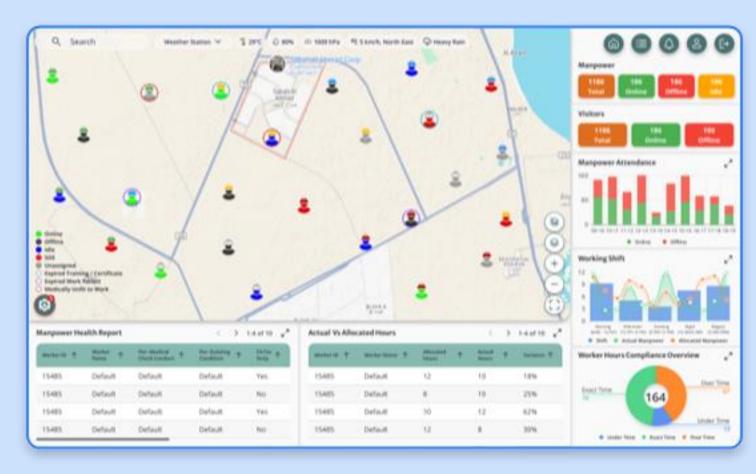

he power of artificial intelligence to analyse data, predict potential issues, and provide actionable recommendations for continuous improvement.

**Proactive Compliance:** Stay ahead of regulatory requirements by automatically monitoring adherence to safety protocols and environmental standards, minimizing risks and liabilities.

**Workflow Optimization:** Streamline processes and workflows through intelligent automation, enabling faster decision-making and increased productivity.

### **Features**

Proactive risk mitigation through intelligent surveillance and environmental analysis.

Enhancing workplace safety by predicting potential hazards and enabling rapid response.

Customizable alert systems and comprehensive reporting for compliance and audit trails.

### **Manpower Dashboard**





**SOS Alert Page** 





# Al-Powered Real-Time Insights for Proactive Safety & Efficiency

Introducing a paradigm shift in Projects and Operation Safety: Our revolutionary AI-driven CCTV solution redefines security by seamlessly merging cutting-edge artificial intelligence with advanced video analytics. This transformative system transcends traditional surveillance, delivering unparalleled capabilities that empower you to proactively safeguard your people, assets, and operations.

Engineered for the Future of Security: Designed with inherent scalability and adaptability, our solution provides a robust foundation for businesses to fortify critical infrastructure, significantly enhance workforce safety, and maintain unwavering resilience in the face of dynamic challenges.

**Experience